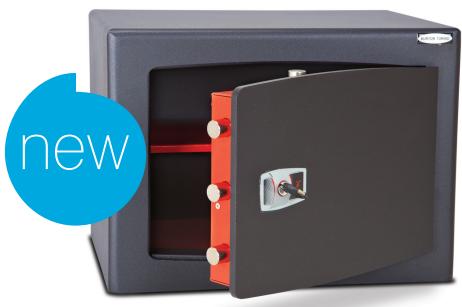

£3,000 cash rating, £30,000 jewellery rating

- Based on the very popular and high quality Torino S2
- Same solid construction as Torino S2
- Locking via patented euro-profile cylinder
- Keys are smaller and easier to carry than traditional safe keys
- Have one key to operate your safe, your front door and your office
- · Suite your safe lock with your home or office keys
- Card protected key duplication
- Add your own euro cylinder if preferred
- If keys are lost or compromised then the lock is simple to change
- Removable shelf
- · Back and base fixing