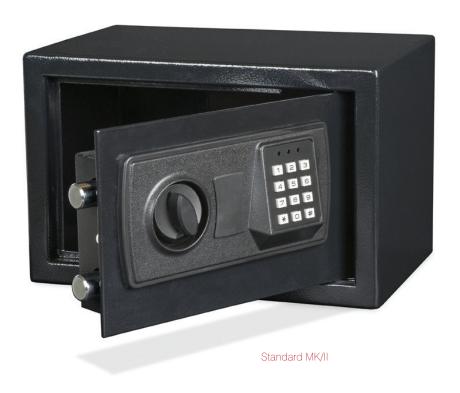

## features

- Offers superb value for money
- Simple guest operation
- Guests choose their own 3-6 digit code
- Locking via manual handle
- Features Keyed Alike emergency key and master code
- Bleepers and LED lights to confirm actions
- Back and base fixing

| Model               | Standard MK/II - Size 1 | Standard MK/II - Size 2 |
|---------------------|-------------------------|-------------------------|
| External HxWxD (mm) | 200 x 310 x 200         | 195 x 440 x 380         |
| Internal HxWxD (mm) | 195 x 305 x 120         | 190 x 430 x 300         |
| Weight              | 8kg                     | 12kg                    |
|                     |                         |                         |