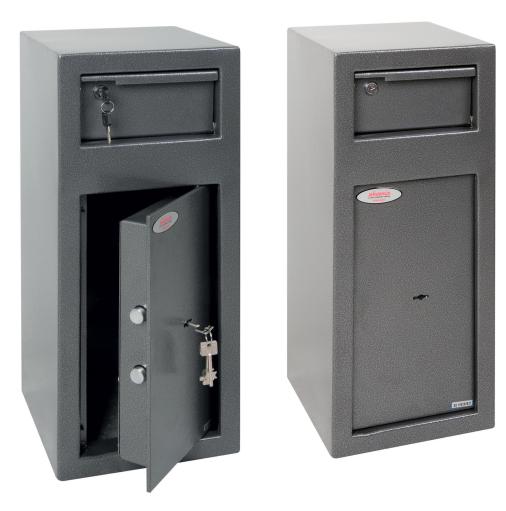

## PHOENIX SS0992 CASHIER DAY DEPOSIT SAFE

Front Loading Cashier Day Deposit safe for cash management. Ideal for under counter locations, allowing the safe deposit of cash from a till drawer.

- SECURITY PROTECTION Recommended for cash cover of £1,000 cash\*.
- **LOCKING** Fitted with a high security double bitted key lock supplied with two keys.
- **DEPOSIT FACILITY** Fitted with a lockable deposit with Phoenix tilting baffle plate to ensure that the contents cannot be 'fished out'.
- **CONSTRUCTION** Constructed of 6mm steel plate door and 2mm body.
- FIXING Ready prepared for floor and wall fixing with bolts supplied.
- **COLOUR** Finished in a high quality scratch resistant Metallic Graphite paint.

| MODEL<br>NUMBER | EXTERNAL DIMENSIONS<br>H x W x D | INTERNAL DIMENSIONS<br>H x W x D | DEPOSIT SLOT DIMENSIONS<br>H x W x D | WEIGHT | CAPACITY  |
|-----------------|----------------------------------|----------------------------------|--------------------------------------|--------|-----------|
| SS0992KD        | 600 x 250 x 250mm                | 380 x 240 x 210mm                | 95 x 185 x 200mm                     | 17kg   | 19 Litres |
| €1K<br>€1,5K    |                                  |                                  |                                      |        |           |