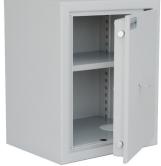

## (£2,000 cash rating)\*

Secure Stor offers an economic solution to the ever increasing problem of safe storage of high value bulk items.

Whilst built to the same exacting standards as the Steel Stor range, these units are tested to EN14450 S1 and certified by VdS in Germany. Manufactured with a 3mm solid steel body, with 3-way locking mechanism and VdS approved class 1 safe lock. The internal hinges allow the door to open 102°. Hardened steel plates protect all other areas prone to attack. Available in five sizes with an alternative electronic locking option, the cabinet is supplied with prepared base fixing points and shelves.

SCo5o Key or Electronic

SC110 Key or Electronic

<sup>\*</sup>Insurance ratings may vary dependent on risk & location. Please check with your insurers.

MULTIPLE LOCKING OPTIONS AVAILABLE - SEE PAGE 5 • DEPOSIT OPTIONS AVAILABLE - SEE PAGE 26