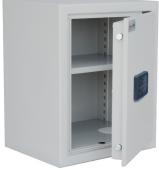

## (£2,000 cash rating)\*

Secure Stor offers an economic solution to the ever increasing problem of safe storage of high value bulk items.

Whilst built to the same exacting standards as the Steel Stor range, these units are tested to EN14450 S1 and certified by VdS in Germany. Manufactured with a 3mm solid steel body, with 3-way locking mechanism and VdS approved class 1 safe lock. The internal hinges allow the door to open 102°. Hardened steel plates protect all other areas prone to attack. Available in five sizes with an alternative electronic locking option, the cabinet is supplied with prepared base fixing points and shelves.

SCo5o Key or Electronic

SC110 Key or Electronic

<sup>\*</sup>Insurance ratings may vary dependent on risk & location. Please check with your insurers.

MULTIPLE LOCKING OPTIONS AVAILABLE - SEE PAGE 5 • DEPOSIT OPTIONS AVAILABLE - SEE PAGE 26