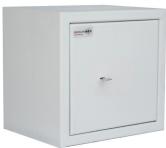

## (£2,000 cash rating)\*

Secure Stor offers an economic solution to the ever increasing problem of safe storage of high value bulk items.

Whilst built to the same exacting standards as the Steel Stor range, these units are tested to EN14450 S1 and certified by VdS in Germany. Manufactured with a 3mm solid steel body, with 3-way locking mechanism and VdS approved class 1 safe lock. The internal hinges allow the door to open 102°. Hardened steel plates protect all other areas prone to attack. Available in five sizes with an alternative electronic locking option, the cabinet is supplied with prepared base fixing points and shelves.

SCo5o Key or Electronic

SC110 Key or Electronic

<sup>\*</sup>Insurance ratings may vary dependent on risk & location. Please check with your insurers.

MULTIPLE LOCKING OPTIONS AVAILABLE - SEE PAGE 5 • DEPOSIT OPTIONS AVAILABLE - SEE PAGE 26