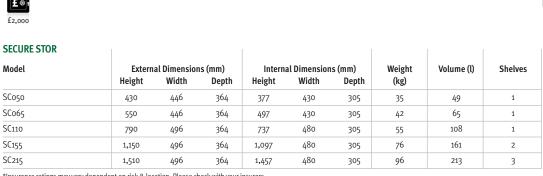

## **SECURE STOR**

## (£2,000 cash rating)\*

Secure Stor offers an economic solution to the ever increasing problem of safe storage of high value bulk items.

Whilst built to the same exacting standards as the Steel Stor range, these units are tested to EN14450 S1 and certified by VdS in Germany. Manufactured with a 3mm solid steel body, with 3-way locking mechanism and VdS approved class 1 safe lock. The internal hinges allow the door to open 102°. Hardened steel plates protect all other areas prone to attack. Available in five sizes with an alternative electronic locking option, the cabinet is supplied with prepared base fixing points and shelves.

SCo5o Key or Electronic

SC110 Key or Electronic

<sup>\*</sup>Insurance ratings may vary dependent on risk & location. Please check with your insurers.

MULTIPLE LOCKING OPTIONS AVAILABLE - SEE PAGE 5 • DEPOSIT OPTIONS AVAILABLE - SEE PAGE 26