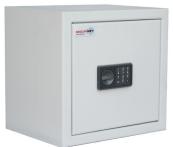

## (£2,000 cash rating)\*

Secure Stor offers an economic solution to the ever increasing problem of safe storage of high value bulk items.

Whilst built to the same exacting standards as the Steel Stor range, these units are tested to EN14450 S1 and certified by VdS in Germany. Manufactured with a 3mm solid steel body, with 3-way locking mechanism and VdS approved class 1 safe lock. The internal hinges allow the door to open 102°. Hardened steel plates protect all other areas prone to attack. Available in five sizes with an alternative electronic locking option, the cabinet is supplied with prepared base fixing points and shelves.

SCo5o Key or Electronic

SC110 Key or Electronic

<sup>\*</sup>Insurance ratings may vary dependent on risk & location. Please check with your insurers.

MULTIPLE LOCKING OPTIONS AVAILABLE - SEE PAGE 5 • DEPOSIT OPTIONS AVAILABLE - SEE PAGE 26