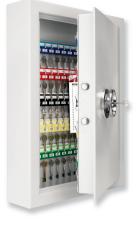

# HIGH SECURITY DEEP SYSTEMS

| Model                  | External Dimensions (mm) |       |       | Weight | Holds       |
|------------------------|--------------------------|-------|-------|--------|-------------|
|                        | Height                   | Width | Depth | (kg)   | up to       |
| High Security Deep 50  | 635                      | 455   | 180   | 38     | 50 bunches  |
| High Security Deep 100 | 1,100                    | 455   | 180   | 62     | 100 bunches |

#### MULTIPLE LOCKING OPTIONS AVAILABLE - SEE PAGE 5

High Security Deep 100

KevSafe 8o

High Security Deep -Double Spaced Hook Bars

Telescopic Key Panels