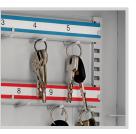

#### **HIGH SECURITY:**

- Body constructed from 3mm steel.
- 6mm slab door.
- Three-way locking mechanism with 20mm diameter bolts.
- Features include adjustable hook bars, clever key tags and index control.
- Available in deeper models for the storage of bunches of keys.

#### MULTIPLE LOCKING OPTIONS AVAILABLE - SEE PAGE 5

High Security Deep 100

KevSafe 8o

High Security Deep -Double Spaced Hook Bars

Telescopic Key Panels