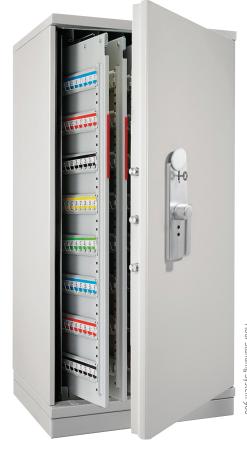

### FLOOR STANDING SYSTEMS:

- Based upon the FireStor (page 35) our Floor Standing systems are larger capacity key cabinets. Their key panels are on telescopic slides for easy access and storage.
- These units are AiS approved.

# FLOOR STANDING SYSTEMS

| Model               | External Dimensions (mm) |       |       | Weight | Holds      |
|---------------------|--------------------------|-------|-------|--------|------------|
|                     | Height                   | Width | Depth | (kg)   | up to      |
| Floor Standing 960  | 860                      | 600   | 520   | 104    | 960 keys   |
| Floor Standing 1560 | 1,220                    | 600   | 520   | 134    | 1,560 keys |
| Floor Standing 2160 | 1,580                    | 600   | 520   | 165    | 2,160 keys |