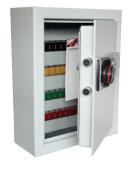

## HIGH SECURITY SYSTEMS

| Model             | External Dimensions (mm) |       |       | Weight | Holds    |
|-------------------|--------------------------|-------|-------|--------|----------|
|                   | Height                   | Width | Depth | (kg)   | up to    |
| High Security 60  | 436                      | 460   | 120   | 25     | 60 keys  |
| High Security 100 | 636                      | 460   | 120   | 35     | 100 keys |
| High Security 150 | 636                      | 460   | 200   | 43     | 150 keys |
| High Security 200 | 636                      | 460   | 200   | 46     | 200 keys |
| High Security 300 | 636                      | 460   | 300   | 53     | 300 keys |

#### **HIGH SECURITY:**

- Body constructed from 3mm steel.
- 6mm slab door.
- Three-way locking mechanism with 20mm diameter bolts.
- Features include adjustable hook bars, clever key tags and index control.
- Available in deeper models for the storage of bunches of keys.