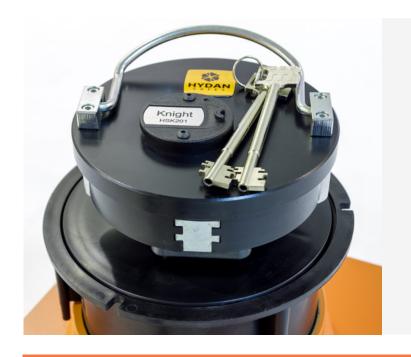

## **Key Features:**

- Solid 45mm thick door x 156mm diameter
- Secured with a double bitted keylock (VDS class 1)
- Manual combination and digital locking options
- Door is coated in a black environmentally friendly scratch resistant finish