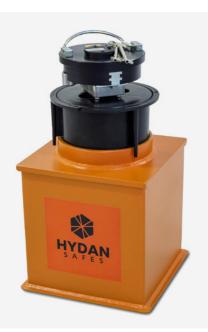

Recommended Cash Rating: £6,000

Recommended Valuables Rating: £60,000

- · Available in 3 models
- Deposit version allows multiple users to constantly deposit cash whilst the main body of the safe remains locked
- Supplied with full installation instructions

| Model      | Door (mm) | External* (mm) |       |       | Internal (mm) |       |       | Weight |
|------------|-----------|----------------|-------|-------|---------------|-------|-------|--------|
|            | Diameter  | Height         | Width | Depth | Height        | Width | Depth | (kg)   |
| Size 1     | 156mm Dia | 375            | 240   | 240   | 229           | 215   | 215   | 16     |
| Size 2     | 156mm Dia | 455            | 315   | 315   | 305           | 290   | 290   | 24     |
| Size 2 Dep | 156mm Dia | 455            | 315   | 315   | 305           | 290   | 290   | 26     |