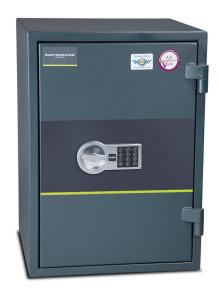

£4,000 cash rating, 60 minutes fire protection for paper

Firesec 4/60, size 3 electronic

Flocking options available for both interior/exterior Subject to additional charge and 8 week lead time

## features

- Independently attack and fire tested by ECBS to EN14450 S2 and EN15659 LFS 60P
- 60 minute fire test at temperatures up to 900°C
- A unique combination of tested security and fire protection
- A high level of fire protection combined with good security
- Ideal office safe for sensitive and important papers & files
- High quality machined parts for a superior finish
- Superior anti-rust treatment
- Choice of key or electronic locking
- Removable shelf in sizes 1 and 2. Adjustable shelves in sizes 3 and 4
- Option of pullout shelves, hanging frame and lockable coffer in size 4
- Base fixing