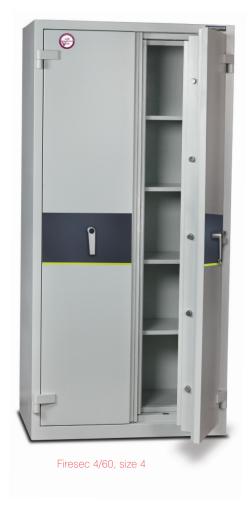

£4,000 cash rating, 60 minutes fire protection for paper

Firesec 4/60, size 3 electronic

Flocking options available for both interior/exterior Subject to additional charge and 8 week lead time

## features

- Independently attack and fire tested by ECBS to EN14450 S2 and EN15659 LFS 60P
- 60 minute fire test at temperatures up to 900°C
- A unique combination of tested security and fire protection
- A high level of fire protection combined with good security
- Ideal office safe for sensitive and important papers & files
- High quality machined parts for a superior finish
- Superior anti-rust treatment
- Choice of key or electronic locking
- Removable shelf in sizes 1 and 2. Adjustable shelves in sizes 3 and 4
- Option of pullout shelves, hanging frame and lockable coffer in size 4
- Base fixing