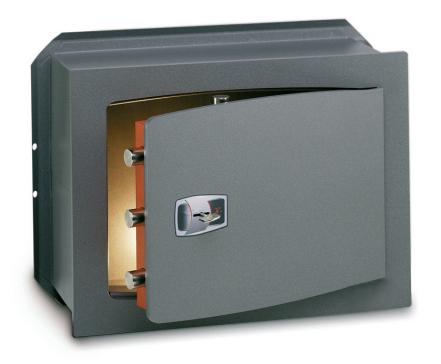

£4,000 cash rating, £40,000 jewellery rating

- Independently attack tested and certified to EN14450-S2 by ICIM\*
- Easily concealed wall safe
- Designed to be set in reinforced concrete
- High security key lock or electronic lock option
- Electronic lock includes flush keypad, emergency override key and external battery power point in case