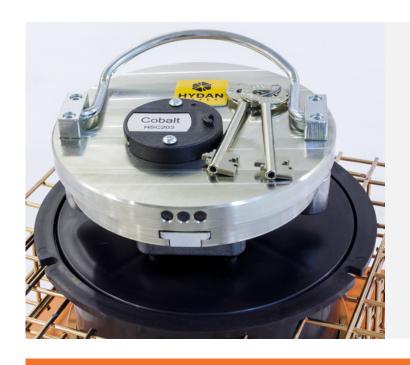

## **Key Features:**

- Solid stainless 30mm thick door x 156mm diameter
- Secured with a double bitted keylock (VDS class 1)
- Manual combination and digital locking options
- · Available in 3 models

- Deposit version allows multiple users to constantly deposit cash whilst the main body of the safe remains locked
- Supplied with reinforcing mesh and full installation instructions