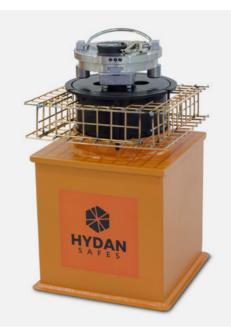

Recommended Cash Rating: £10,000

Recommended Valuables Rating: £100,000

## **Key Features:**

- Solid stainless 30mm thick door x 156mm diameter
- Secured with a double bitted keylock (VDS class 1)
- Manual combination and digital locking options
- · Available in 3 models

- Deposit version allows multiple users to constantly deposit cash whilst the main body of the safe remains locked
- Supplied with reinforcing mesh and full installation instructions

| Model      | Door (mm) | External* (mm) |       |       | Internal (mm) |       |       | Weight |
|------------|-----------|----------------|-------|-------|---------------|-------|-------|--------|
|            | Diameter  | Height         | Width | Depth | Height        | Width | Depth | (kg)   |
| Size 1     | 156mm Dia | 375            | 240   | 240   | 229           | 215   | 215   | 15     |
| Size 2     | 156mm Dia | 455            | 315   | 315   | 305           | 290   | 290   | 23     |
| Size 2 Dep | 156mm Dia | 455            | 315   | 315   | 305           | 290   | 290   | 25     |