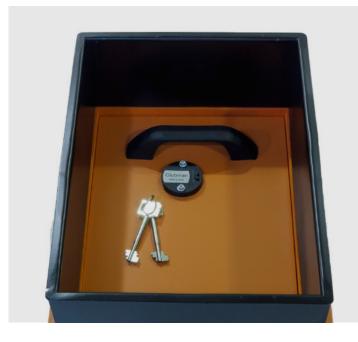

## **Key Features:**

- Large capacity rectangular door underfloor safe which protects cash and valuables
- Supplied with an air pump assisted door for easy lift
- Secured with a double bitted keylock (VDS class 1)
- Manual and digital locking options available
- · Available in 2 models
- Deposit version allows multiple users to constantly deposit cash whilst the main body of the safe remains locked
- Supplied with full installation instructions