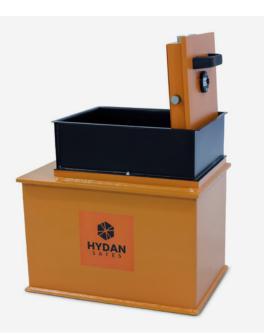

## **Key Features:**

- Large capacity rectangular door underfloor safe which protects cash and valuables
- Supplied with an air pump assisted door for easy lift
- Secured with a double bitted keylock (VDS class 1)
- Manual and digital locking options available
- · Available in 2 models
- Deposit version allows multiple users to constantly deposit cash whilst the main body of the safe remains locked
- Supplied with full installation instructions