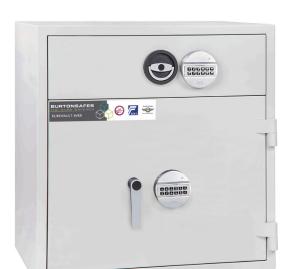

## **Eurovault Aver Deposit Grade 1**

## Cash Rating £10,000

- Independently tested and certified to EN1143-2 Grade 1 by ECBS
- Insurance approved by the AiS
- Built to a Police Preferred Specification Secured by Design
- Drawer deposit means staff can deposit without accessing the main safe
- Option of key, electronic or biometric locking for both main door and deposit drawer
- Time delay, time windows and duress features available with electronic lock upgrade
- Base fixing

## **Locking Options**

Any lock alterations must conform to EN1300 Class A

Single Key 000 000 Pi

Biometric

Dial

| Model  | External (HxWxD) | Internal (HxWxD) | Max Deposit Size | Weight | Volume | Shelves |
|--------|------------------|------------------|------------------|--------|--------|---------|
| Size 1 | 670 x 650 x 550  | 455 x 573 x 423  | 100 x 500 x 120  | 190kg  | 110L   | -       |
| Size 2 | 1040 x 650 x 550 | 816 x 573 x 423  | 100 x 500 x 120  | 270kg  | 298L   | 2       |