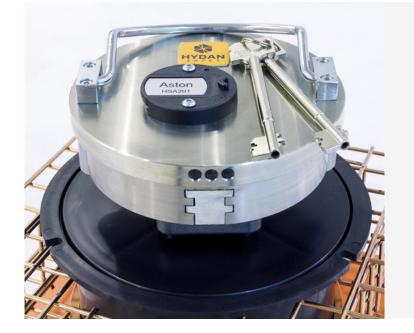

## **Key Features:**

- Solid 45mm thick stainless steel door x 156mm diameter
- Secured with a double bitted keylock (VDS class 1)
- Manual combination and digital locking options
- Available in 3 models