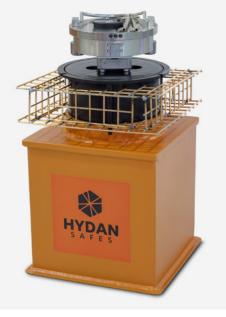

- Deposit version allows multiple users to constantly deposit cash whilst the main body of the safe remains locked
- Supplied with reinforcing mesh and full installation instructions

| Model      | Door (mm) | External* (mm) |       |       | Internal (mm) |       |       | Weight |
|------------|-----------|----------------|-------|-------|---------------|-------|-------|--------|
|            | Diameter  | Height         | Width | Depth | Height        | Width | Depth | (kg)   |
| Size 1     | 156mm Dia | 375            | 240   | 240   | 229           | 215   | 215   | 17     |
| Size 2     | 156mm Dia | 455            | 315   | 315   | 305           | 290   | 290   | 25     |
| Size 2 Dep | 156mm Dia | 455            | 315   | 315   | 305           | 290   | 290   | 27     |

\* External height includes a 125mm neck